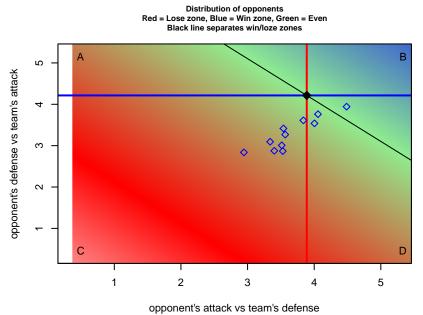

## Performance relative to 13 month average

Performance relative to 13 month average

lot. A=Neither has attack advantage, B=Opponent has both attack and defense advantage, C=Opponent has both attack and defense disadvantage, D=Both have