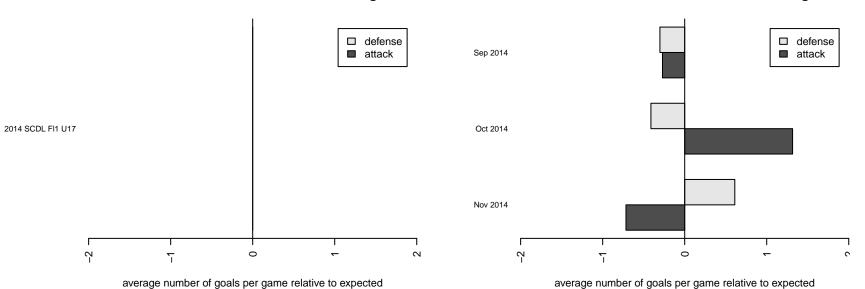

## Downtown SC B97

, CAS B97 total strength=1969 attack=67.65 defense=48.83 fall league = SCDL FI1 U17 alt names used: Downtown SC BU17 Venues played: 2014 SCDL FI1 U17