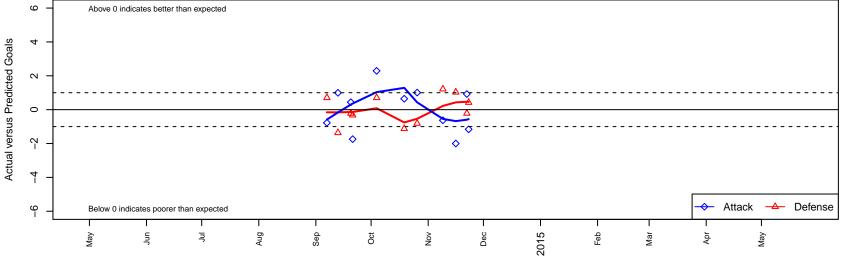

## Downtown SC B97

, CAS B97 total strength=1969 attack=67.65 defense=48.83 fall league = SCDL FI1 U17 alt names used: Downtown SC BU17 Venues played: 2014 SCDL FI1 U17